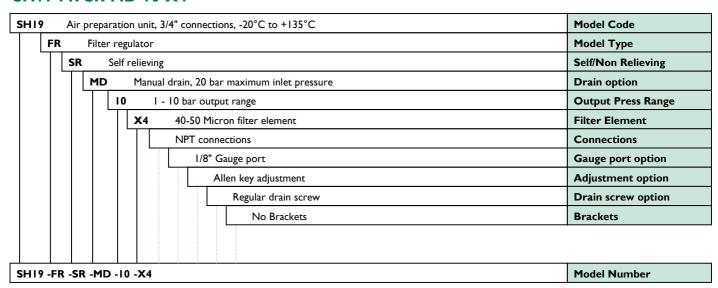

## SH19-FR-SR-MD-10-X4

This is a bespoke datasheet. For further details on the complete range, please refer to catalogue: Models SH and SC Series Air Preparation Units

www.bifold.co.uk

Accuracy of information
We take care to ensure that product information in this
catalogue is reasonably accurate and up-to-date. Howeve
our products are continually developed and updated
so to ensure accurate and up-to-date information please
refer to the product catalogue issue list on our web site
contact a member of our splet near.